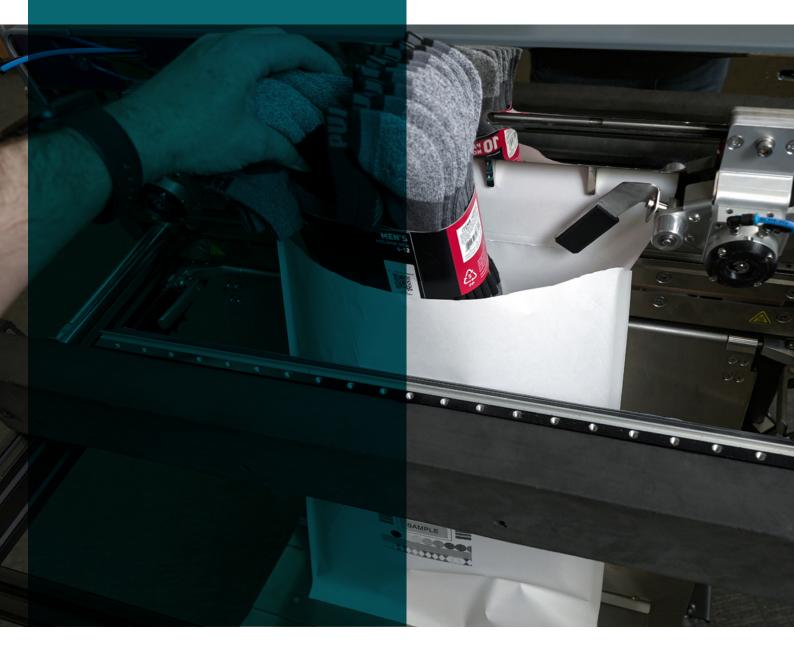

#### FEATURES AND BENEFITS

- Runs all-paper recycle-ready<sup>1</sup> bags.
- High-quality seals.
- Currently capable of running 480mm\* wide paper bags.
- Opens, labels, and seals up to 8 bags per minute.
- Capable of printing high resolution shipping labels directly on the bags.
- Features an intuitive interface for easy access to help systems, diagnostics, and performance monitoring, simplifying maintenance and maximizing productivity.
- Reduces shipping costs compared to corrugated boxes<sup>2</sup>.
- Simple bag threading for fast and easy changeover.

#### SUSTAINABILIT

Machine designed to run only paper stream compatible bags

- The 850SP is designed to be used with AUTOBAG<sup>®</sup> brand all-paper bags.
- The AUTOBAG<sup>®</sup> brand all-paper bags are 100% kerbside recyclable.
- Next-bag-out printing prevents product queuing, reducing waste.