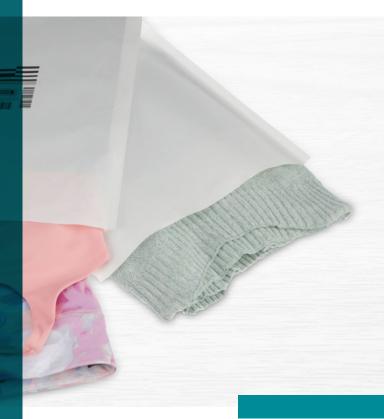

### YPICAL APPLICATI

#### SUSTAINABILIT

Machine designed to run only paper stream compatible bags

- The 850SP is designed to be used with AUTOBAG<sup>®</sup> brand all-paper bags.
- The AUTOBAG<sup>®</sup> brand all-paper bags are 100% kerbside recyclable.
- Next-bag-out printing prevents product queuing, reducing waste.