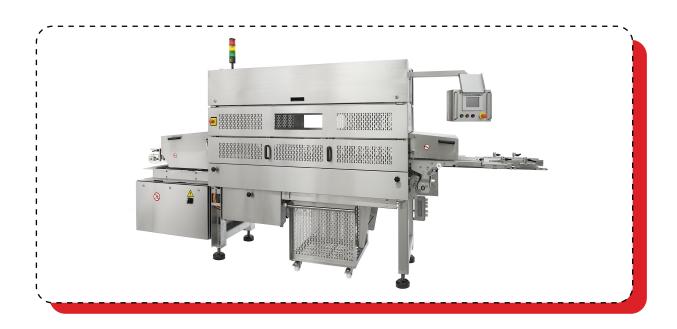

# EQUIPMENT PRODUCT INFORMATION **AutoLoad 75 High Speed Bag Loader**

### DESCRIPTION

The CRYOVAC® brand AutoLoad 75 High Speed Bag Loader is a high speed, fully automatic system designed for dairy and smoked and processed meats. The AutoLoad 75 provides a smooth operation which eliminates the repetitive and labor intensive process of loading product into bags by featuring automatic advancing and opening of taped bags and a high speed belt to insert product into the opened bag. The CRYOVAC® brand packaging system including a bag loader, rotary vacuum chamber, shrink tunnel and proprietary CRYOVAC® brand shrink bags creates the ultimate finished package to protect and highlight the product.

#### MACHINE DIMENSIONS

MAX LENGTH: 240.8" (6116 mm)
WIDTH: 32.1" (816 mm)
HEIGHT: 75.2" (1910 mm)

#### **WEIGHT:**

WEIGHT: 3100 lbs (1400 kg)