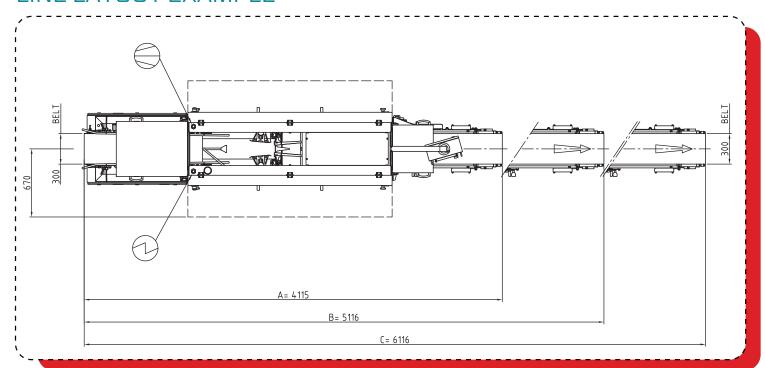

## LINE LAYOUT EXAMPLE

#### MACHINE DIMENSIONS

MAX LENGTH: 240.8" (6116 mm)
WIDTH: 32.1" (816 mm)
HEIGHT: 75.2" (1910 mm)