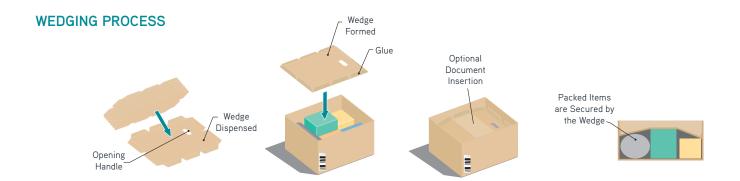

## **BRAND EXPERIENCE**

- The packaging's neat appearance significantly elevates the brand's image.
- Customise your packaging and ensure the safety of your products with the innovative Korrvu® Auto Fix and Korrvu®Auto Fix light wedging, which features an insert securely glued to the box.
- Easy and simple to open thanks to the integrated tear strip.
- Print custom designs to highlight your brand.
- Multiple wedge feeder for multi-brand management.
- Provide an unrivalled customer experience Sealed Air's team will help you create a custom Ultipack™ solution that meets your customers' needs, adding value even after the package is sealed.