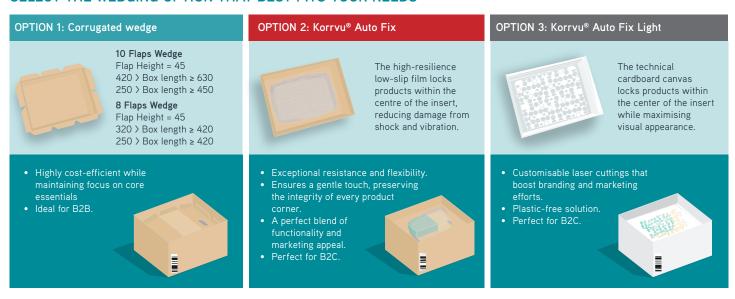

#### SELECT THE WEDGING OPTION THAT BEST FITS YOUR NEEDS

### **OPERATIONAL BENEFITS**

- Fully automated, integrated solution.
- Increases order processing speed industry-leading throughput.
- Minimises shipping, consumable and operating costs while optimising productivity.
- Reduces damage patented packaging construction keeps items secure during transport.
- The corrugated wedge option is ideal for B2B applications ensuring secure blocking for multiple item orders, whilst the Korrvu® Auto Fix and Auto Fix Light are perfect for B2C, delivering an enhanced customer experience.
- Designed on the same foundations as the I-Pack system, it offers savings on spare parts if you opt for the complete solution.

#### **SUSTAINABILITY**

Several wedging solution options are available:

- Ultipack wedges are made from 100% corrugated material.
- Auto Fix wedges: designed by Sealed Air and RESY certified, indicating that the packaging is 100% recyclable in your paper/cardboard waste stream.