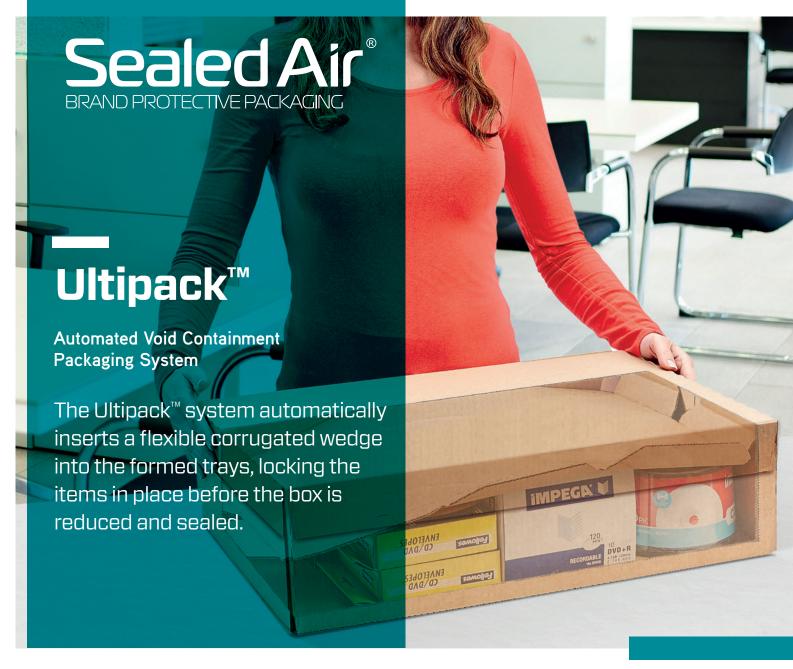

### **OPERATIONAL BENEFITS**

- Fully automated, integrated solution.
- Increases order processing speed industry-leading throughput.
- Minimises shipping, consumable and operating costs while optimising productivity.
- Reduces damage patented packaging construction keeps items secure during transport.
- The corrugated wedge option is ideal for B2B applications ensuring secure blocking for multiple item orders, whilst the Korrvu® Auto Fix and Auto Fix Light are perfect for B2C, delivering an enhanced customer experience.
- Designed on the same foundations as the I-Pack system, it offers savings on spare parts if you opt for the complete solution.

## **BRAND EXPERIENCE**

- The packaging's neat appearance significantly elevates the brand's image.
- Customise your packaging and ensure the