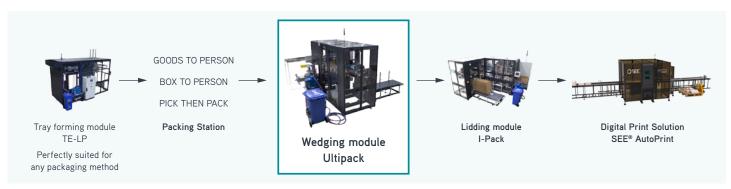

# COMPREHENSIVE PACKING LINE

SEE Telford Way, Kettering NN16 8UN, United Kingdom

| SPECIFICATIONS/REQUIREMENTS |                                                              |                    |         |                            |                     |                 |
|-----------------------------|--------------------------------------------------------------|--------------------|---------|----------------------------|---------------------|-----------------|
|                             | Throughput                                                   | Dimensions (LxWxH) | Weight  | Electrical Req.            |                     | Air Req.        |
| Wedging module - Ultipack   | 8-10 wedges/min                                              | 3244 x 3323 x 2670 | 1300 kg | 230 or 460 VAC ~<br>30 Amp | 3 Phase<br>50/60 Hz | 6bar<br>55 m³/h |
| Suitable wedges             | Corrugated wedge / Korrvu® Auto Fix / Korrvu® Auto Fix Light |                    |         |                            |                     |                 |