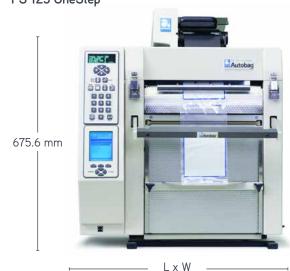

| 37 kg                                  | 50 kg                     |
| SPEED:                     | Up to 25 bags / minute                 | Up to 15 bags / minute    |
| ELECTRICAL:                | 110/240 VAC, 50/60 Hz,<br>5.0/2.7 Amps |                           |
| CONNECTIVITY:              | N/A                                    | Ethernet, USB, and Serial |
| PASS-THROUGH:              | 86 mm                                  |                           |
| BAG THICKNESS:             | 35 - 100 μm                            |                           |
| BAG WIDTHS:                | 55 - 260 mm                            |                           |
| BAG LENGTHS:               | 102 - 430 mm                           |                           |

#### PS 125 OneStep™



597 mm x 464.8 mm