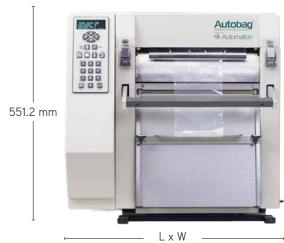

for the PS  $125^{\text{\tiny M}}$  and 15 BPM for the PS 125 OneStep $^{\text{\tiny M}}$ . These hand load machines bring simplicity, versatility and value to your low- to mid-volume production environment.

These tabletop baggers are simple to operate and offer innovative engineering in a straightforward, compact design. Equipped with a user-friendly display that enables easy access to operating parameters, job set-up, job storage, and on-board system diagnostics to simplify maintenance and maximise productivity.

The PS 125 OneStep™ includes the same conveniences of the standard PS 125™ with the addition of a built-in imprinter. It features next-bag-out printing technology, making it ideal for short run, order fulfilment, and e-commerce applications.

## **EQUIPMENT LAYOUT**

PS 125™



597 mm x 464.8 mm

### **TECHNICAL DATA**

|                            | PS 125™                                | PS 125 OS™                |
|----------------------------|----------------------------------------|---------------------------|
| DIMENSIONS:<br>(H x W x D) | 560 mm x 560 mm x 480 mm               | 660 mm x 560 mm x 480 mm  |
| WEIGHT:                    | 37 kg                                  | 50 kg                     |
| SPEED:                     | Up to 25 bags / minute                 | Up to 15 bags / minute    |
| ELECTRICAL:                | 110/240 VAC, 50/60 Hz,<br>5.0/2.7 Amps |                           |
| CONNECTIVITY:              | N/A                                    | Ethernet, USB, and Serial |
| PASS-THROUGH:              | 86 mm