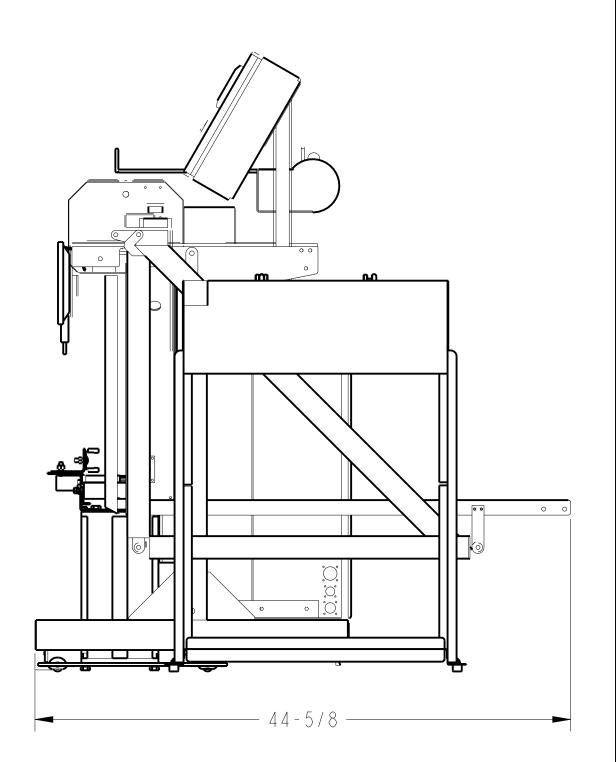

- TECHNICAL SPECIFICATIONS BAGGER:
   WEIGHT: 475 lbs [215kg]
   ELECTRICAL: 115 VAC; 60 Hz; 20 A
   AIR: 5 CFM@60 PSI CLEAN DRY AIR
   PRODUCT PASS THROUGH: 5 IN [12,7 cm]

|         |                                                                                                                                                                                                                                     |               | В                                                                          | CW                         | 10-10-17 | 1204       | ADDED SUPPORT CONVEYOR HEIGHT |
|---------|-------------------------------------------------------------------------------------------------------------------------------------------------------------------------------------------------------------------------------------|---------------|----------------------------------------------------------------------------|----------------------------|----------|------------|-------------------------------|
|         |                                                                                                                                                                                                                                     |               | A                                                                          | CW                         | 6-26-17  | 1006       | RELEASED                      |
|         | FINISH                                                                                                                                                                                                                              | NONE          | REV                                                                        | ВҮ                         | DATE     | ECN        | DESCRIPTION                   |
|         | MATERIAL                                                                                                                                                                                                                            | SPRINT SYSTEM |                                                                            |                            |          | <b>A</b> . |                               |
| Vaulted | MACHINE SURFACES TO BE NO GREATER THAN 125 [3,2] ✓ UNLESS OTHERWISE NOTED PART MUST BE FREE OF BURRS AND SHARP EDGES  TOLERANCE INCHES mm I PLACE DIMS ± .1 ±2,5 2 PLACE DIMS ± .02 ±0,51 3 PLACE DIMS ± .005 ±0,10 ANGULAR ± .1/2° |               | Automated PACKAGING SYSTEMS  10175 PHILIPP PARKWAY - STREETSBORO, OH 44241 |                            |          |            |                               |
|         |                                                                                                                                                                                                                                     |               |                                                                            |                            |          |            |                               |
|         |                                                                                                                                                                                                                                     |               | 1/8                                                                        | DATE: 3-29-                | 17       |            |                               |
|         | CONSE                                                                                                                                                                                                                               |               | TITLE                                                                      | PRIN <sup>-</sup>          | T, 60    | INCH       | DRAWING NO. SHEET 1 OF 1 REV  |
|         |                                                                                                                                                                                                                                     | INCH [MM]     | THIRD ANGLE PROJECTION                                                     | W/SUPPORT CONVEYOR FP235 B |          |            |                               |