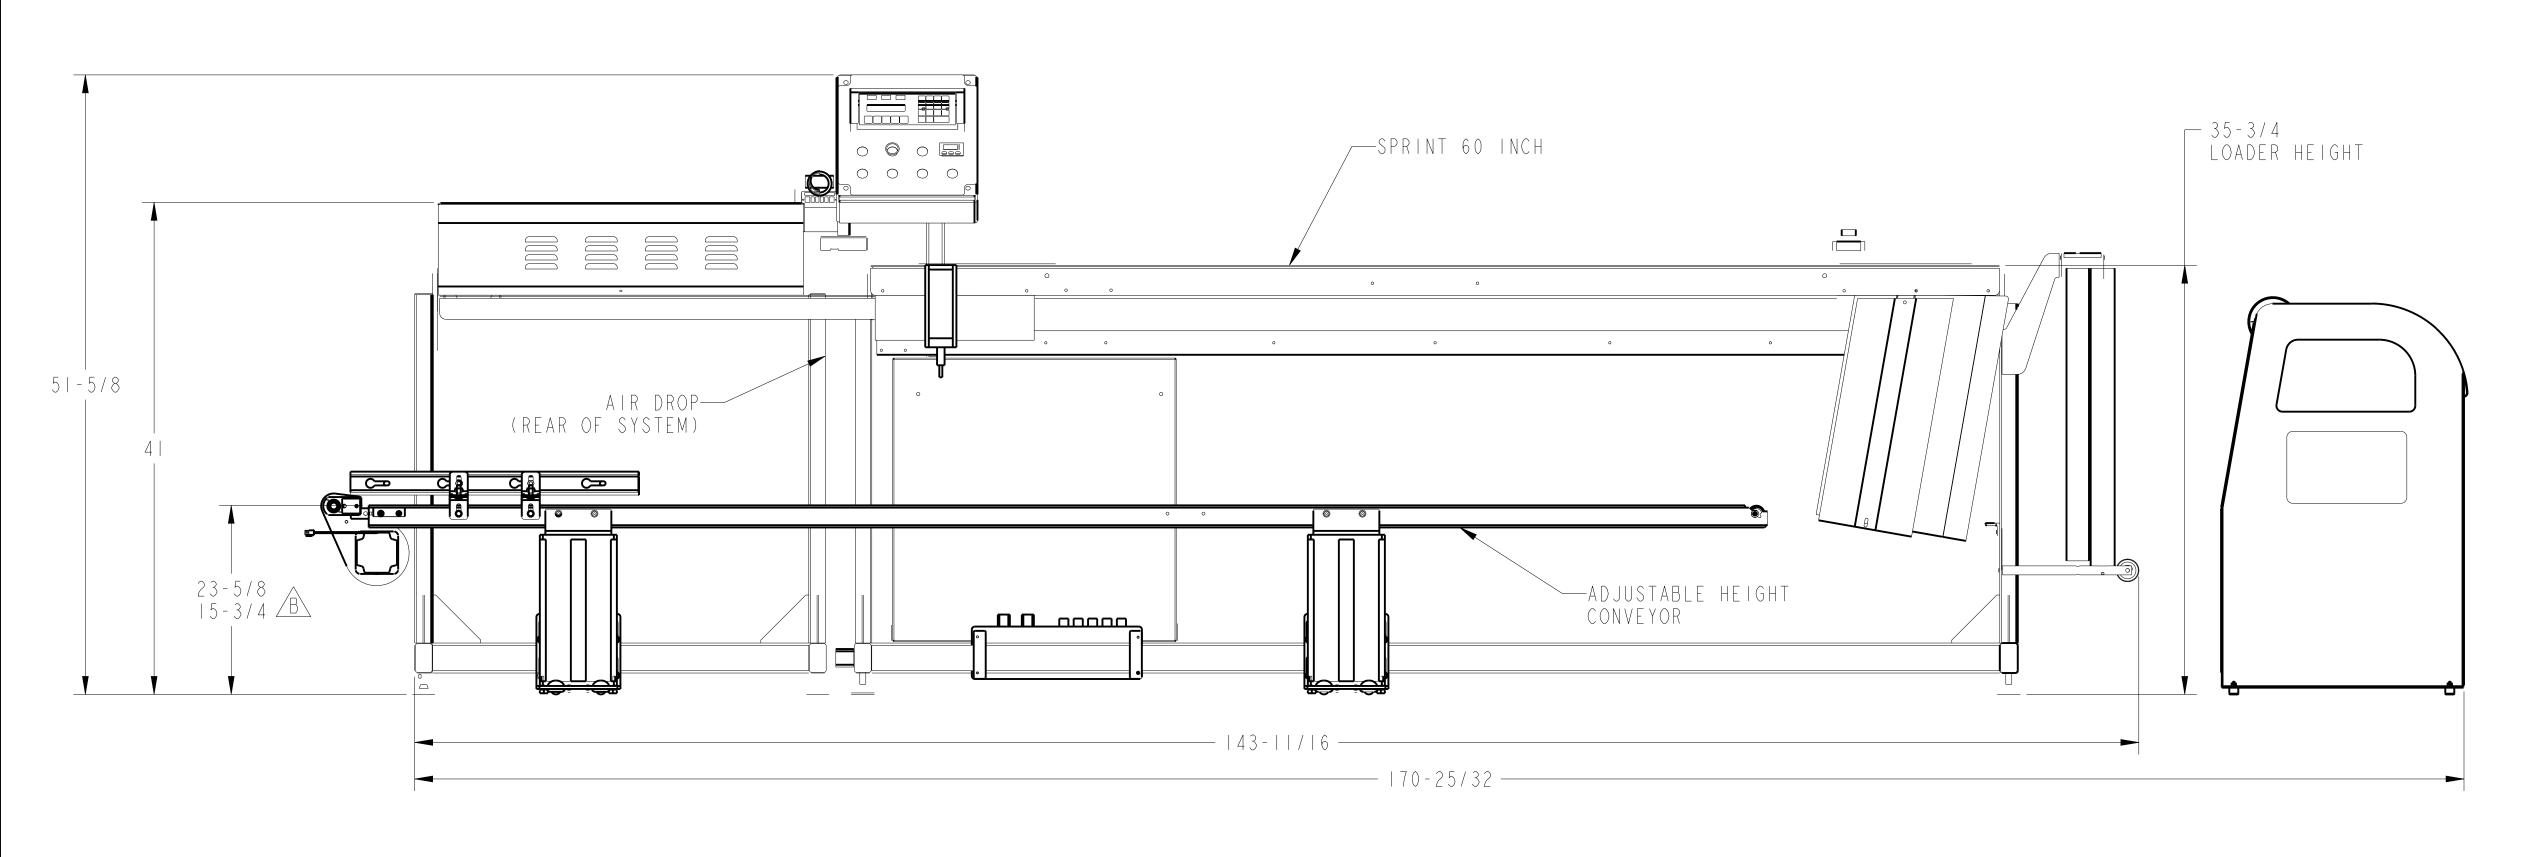

- TECHNICAL SPECIFICATIONS BAGGER:
   WEIGHT: 475 lbs [215kg]
   ELECTRICAL: 115 VAC; 60 Hz; 20 A
   AIR: 5 CFM@60 PSI CLEAN DRY AIR
   PRODUCT PASS THROUGH: 5 IN [12,7 cm]

|         |                                                                                                                                                                                                                                     |               | В                                                                          | CW                         | 10-10-17 | 1204       | ADDED SUPPORT CONVEYOR HEIGHT |
|---------|-------------------------------------------------------------------------------------------------------------------------------------------------------------------------------------------------------------------------------------|---------------|----------------------------------------------------------------------------|----------------------------|----------|------------|-------------------------------|
|         |                                                                                                                                                                                                                                     |               | A                                                                          | CW                         | 6-26-17  | 1006       | RELEASED                      |
|         | FINISH                                                                                                                                                                                                                              | NONE          | REV                                                                        | ВҮ                         | DATE     | ECN        | DESCRIPTION                   |
|         | MATERIAL                                                                                                                                                                                                                            | SPRINT SYSTEM |                                                                            |                            |          | <b>A</b> . |                               |
| Vaulted | MACHINE SURFACES TO BE NO GREATER THAN 125 [3,2] ✓ UNLESS OTHERWISE NOTED PART MUST BE FREE OF BURRS AND SHARP EDGES  TOLERANCE INCHES mm I PLACE DIMS ± .1 ±2,5 2 PLACE DIMS ± .02 ±0,51 3 PLACE DIMS ± .005 ±0,10 ANGULAR ± .1/2° |               | Automated PACKAGING SYSTEMS  10175 PHILIPP PARKWAY - STREETSBORO, OH 44241 |                            |          |            |                               |
|         |                                                                                                                                                                                                                                     |               |                                                                            |                            |          |            |                               |
|         |                                                                                                                                                                                                                                     |               | 1/8                                                                        | DATE: 3-29-                | 17       |            |                               |
|         | CONSE                                                                                                                                                                                                                               |               | TITLE                                                                      | PRIN <sup>-</sup>          | T, 60    | INCH       | DRAWING NO. SHEET 1 OF 1 REV  |
|         |                                                                                                                                                                                                                                     | INCH [MM]     | THIRD ANGLE PROJECTION                                                     | W/SUPPORT CONVEYOR FP235 B |          |            |                               |