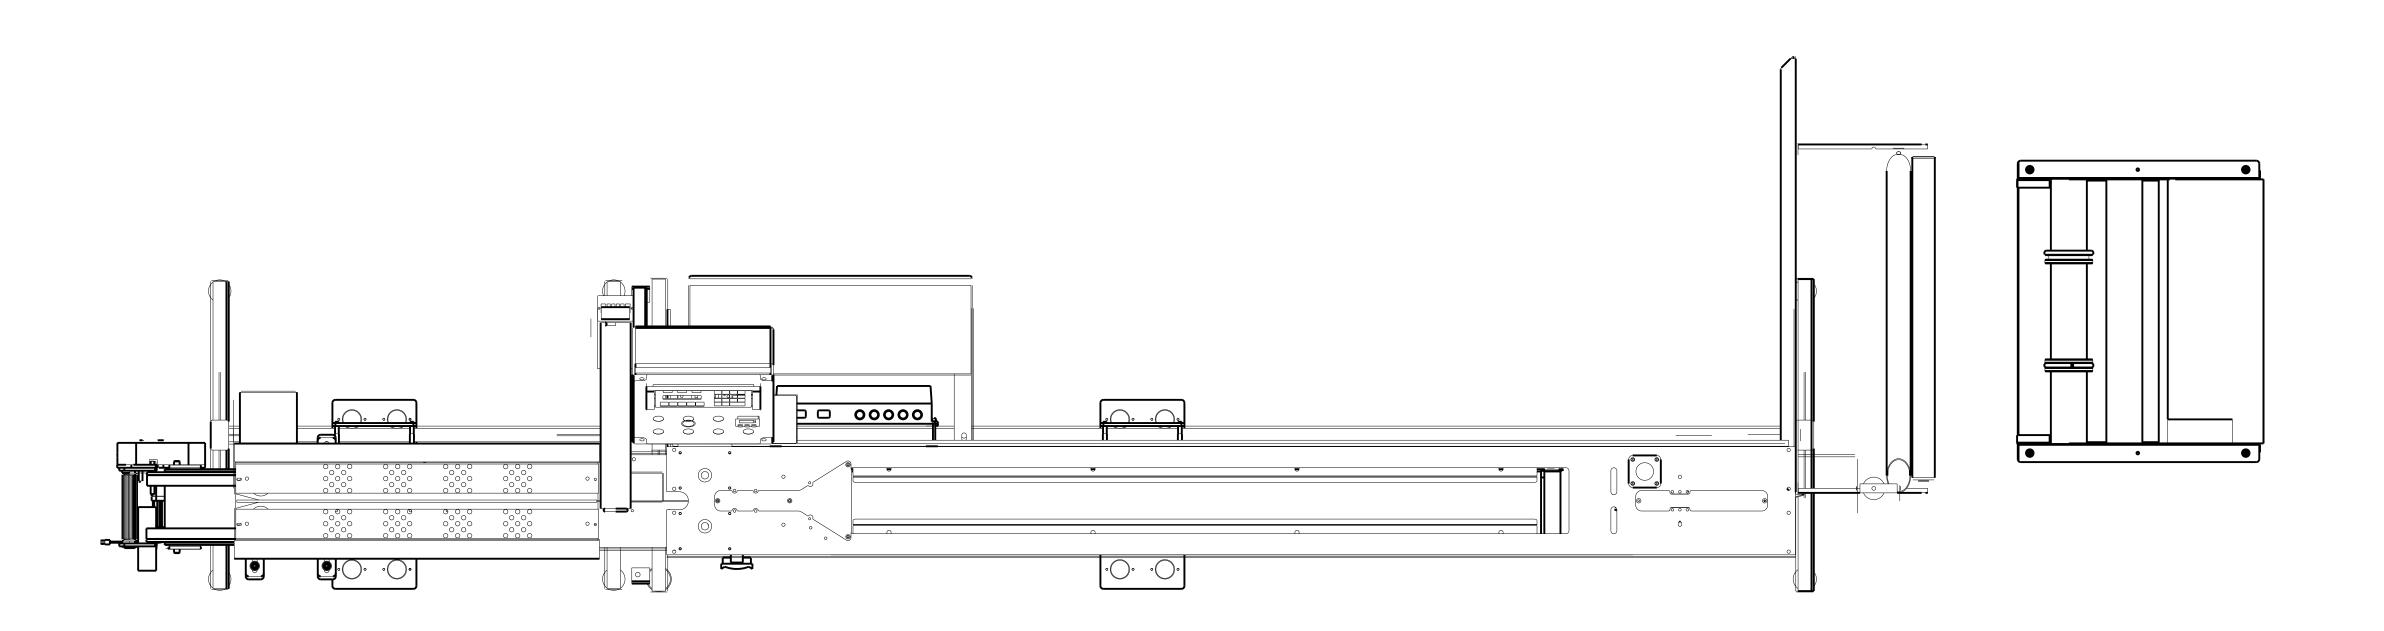

- TECHNICAL SPECIFICATIONS BAGGER:
   WEIGHT: 475 lbs [215kg]
   ELECTRICAL: 115 VAC; 60 Hz; 20 A
   AIR: 5 CFM@60 PSI CLEAN DRY AIR
   PRODUCT PASS THROUGH: 5 IN [12,7 cm]

|         |                                                                                                                                                                                                                                     |               | В                                                                          | CW                         | 10-10-17 | 1204       | ADDED SUPPORT CONVEYOR HEIGHT |
|---------|-------------------------------------------------------------------------------------------------------------------------------------------------------------------------------------------------------------------------------------|---------------|----------------------------------------------------------------------------|----------------------------|----------|------------|-------------------------------|
|         |                                                                                                                                                                                                                                     |               | A                                                                          | CW                         | 6-26-17  | 1006       | RELEASED                      |
|         | FINISH                                                                                                                                                                                                                              | NONE          | REV                                                                        | ВҮ                         | DATE     | ECN        | DESCRIPTION                   |
|         | MATERIAL                                                                                                                                                                                                                            | SPRINT SYSTEM |                                                                            |                            |          | <b>A</b> . |                               |
| Vaulted | MACHINE SURFACES TO BE NO GREATER THAN 125 [3,2] ✓ UNLESS OTHERWISE NOTED PART MUST BE FREE OF BURRS AND SHARP EDGES  TOLERANCE INCHES mm I PLACE DIMS ± .1 ±2,5 2 PLACE DIMS ± .02 ±0,51 3 PLACE DIMS ± .005 ±0,10 ANGULAR ± .1/2° |               | Automated PACKAGING SYSTEMS  10175 PHILIPP PARKWAY - STREETSBORO, OH 44241 |                            |          |            |                               |
|         |                                                                                                                                                                                                                                     |               |                                                                            |                            |          |            |                               |
|         |                                                                                                                                                                                                                                     |               | 1/8                                                                        | DATE: 3-29-                | 17       |            |                               |
|         | CONSE                                                                                                                                                                                                                               |               | TITLE                                                                      | PRIN <sup>-</sup>          | T, 60    | INCH       | DRAWING NO. SHEET 1 OF 1 REV  |
|         |                                                                                                                                                                                                                                     | INCH [MM]     | THIRD ANGLE PROJECTION                                                     | W/SUPPORT CONVEYOR FP235 B |          |            |                               |