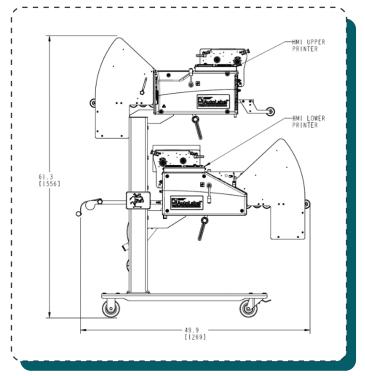

## TECHNICAL DATA

|                         | AL3000P SA                      | AL3000P PRISM                   |
|-------------------------|---------------------------------|---------------------------------|
| DIMENSIONS (W x L x H): | 40.0 in. x 51.7 in. x 61.3 in.  | 44.3 in. x 49.9 in. x 61.5 in.  |
| WEIGHT:                 | 250 lbs.                        | 390 lbs.                        |
| ELECTRICAL:             | 100-240VAC Single Phase 50/60Hz | 100-240VAC Single Phase 50/60Hz |
| POWER CONSUMPTION:      | 260 Watts                       | 260 Watts                       |
| BAG SIZES (WIDTH):      | 2 in. to 18 in.                 | 2 in. to 18 in.                 |
| CONNECTIVITY:           | Ethernet, USB and Serial        | Ethernet, USB and Serial        |
| LABEL DETAILS (W x L)*: | Up to 4 in. x Up to 20 in.      | Up to 4 in. x Up to 20 in.      |

### LINE LAYOUT EXAMPLE

AL3000P Prism