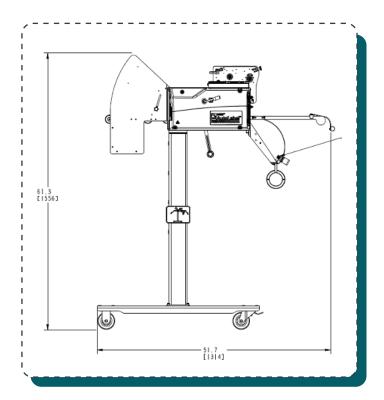

## TECHNICAL DATA

|                         | AL3000P SA                      | AL3000P PRISM                   |
|-------------------------|---------------------------------|---------------------------------|
| DIMENSIONS (W x L x H): | 40.0 in. x 51.7 in. x 61.3 in.  | 44.3 in. x 49.9 in. x 61.5 in.  |
| WEIGHT:                 | 250 lbs.                        | 390 lbs.                        |
| ELECTRICAL:             | 100-240VAC Single Phase 50/60Hz | 100-240VAC Single Phase 50/60Hz |
| POWER CONSUMPTION:      | 260 Watts                       | 260 Watts                       |
| BAG SIZES (WIDTH):      | 2 in. to 18 in.                 | 2 in. to 18 in.                 |
| CONNECTIVITY:           | Ethernet, USB and Serial        | Ethernet, USB and Serial        |
| LABEL DETAILS (W x L)*: | Up to 4 in. x Up to 20 in.      | Up to 4 in. x Up to 20 in.      |