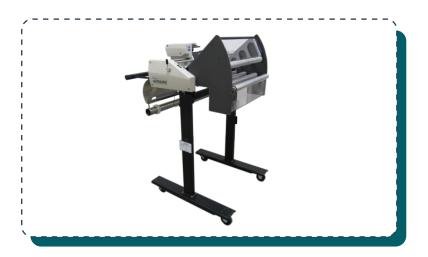

#### **DESCRIPTION**

The AutoLabel™ 3000P™ series of thermal transfer printers, compatible with AUTOBAG® brand Sidepouch baggers, enable inline printing of graphics, text and barcodes directly on the AUTOBAG® bag, eliminating the need for a separate labeling operation. This printer supports both linear and 2D barcodes in a wide variety of symbologies for maximum flexibility in product identification, tracking and compliance labeling. Resident and downloadable fonts are ideal for lot or date codes and other human-readable product information. High resolution graphics printing allows visual verification and branding on the package. The AutoLabel 3000P prints labels up to 4" wide x 20" long. Print registration maintains a tolerance of 1/16" and target registration control enables precision adjustments while the printer is running. The 3000P standalone printer configuration consists of one AutoLabel 3000P printer that is mounted to a stand. The imprinter prints on the top of the bag web. The 3000P Prism imprinters can print the top and bottom of the bag web and support printing in a different color on each side of the bag.