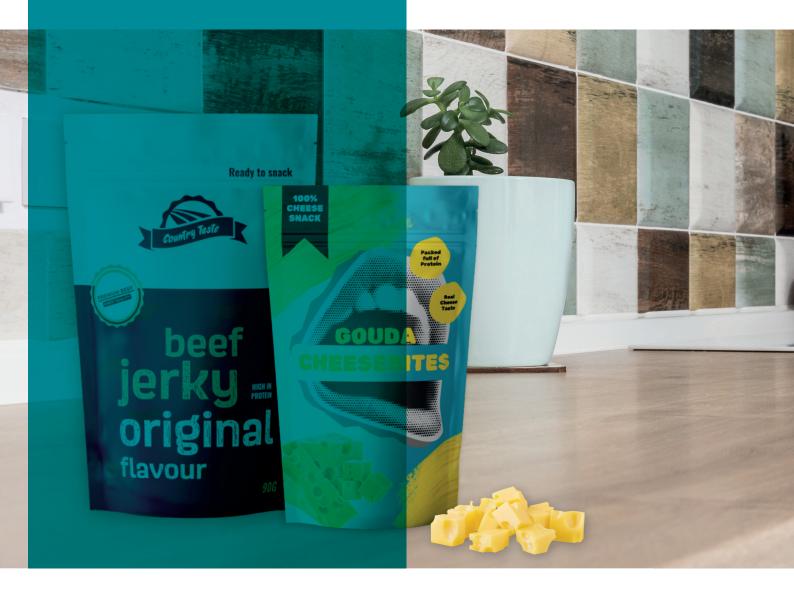

SEE® Stand up pouches offer ample space for print and branding, making it effortless to catch the eye with vibrant images and captivating designs. In an increasingly competitive retail landscape, standing out from the crowd has never been more crucial. Utilise stand up pouches to maximise your shelf presence, enhance brand perception, and minimise packaging costs and weight.

- Heat sealable and suitable for manual or automatic cold filling.
- Resealable zippers and easy open tear notches available, offering a press-to-close option for product freshness.
- Round corners to avoid sharp edges and prevent damage.
- Doy-pack or K-seal Gusset for lightweight and higher volume products respectively.
- Clear/Frosted window for increased customer engagement.
- Food Grade Materials in a BRC accredited production facility.