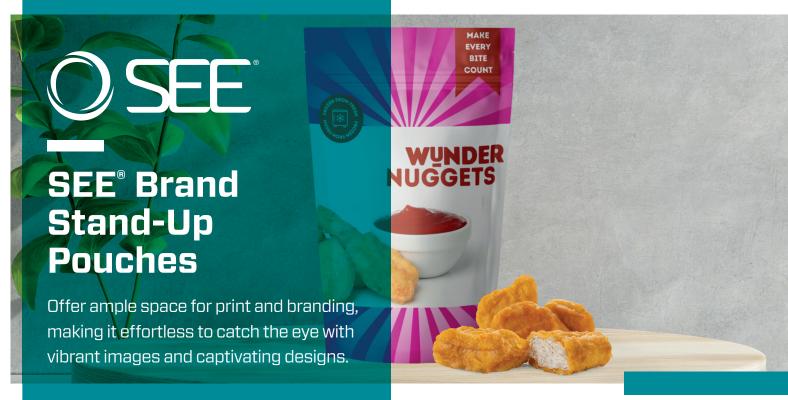

# SEE<sup>®</sup> Brand Stand-Up Pouches

Offer ample space for print and branding, making it effortless to catch the eye with vibrant images and captivating designs.

SEE® Stand up pouches offer ample space for print and branding, making it effortless to catch the eye with vibrant images and captivating designs. In an increasingly competitive retail landscape, standing out from the crowd has never been more crucial. Utilise stand up pouches to maximise your shelf presence, enhance brand perception, and minimise packaging costs and weight.