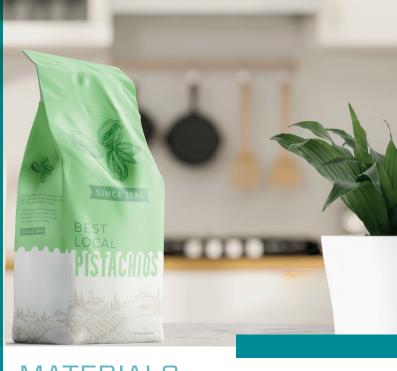

## SEE<sup>®</sup> Brand Quad Seal Bag Pouches

The perfect solution for packing and protecting large volumes of products.

The perfect solution for packing and protecting large volumes of products.

The quad seal pouch is ideally suited for pack sizes between 500g and 15kg, making it perfect for wholesale packaging in the tea and coffee industry, as well as retail packaging of products such as snacks, pet food, and sports nutrition. This format presents an excellent opportunity to amplify your marketing and promotional messaging through high-quality print. With no back seal, all four panels of the pouch can showcase your brand messaging, creating an impressive visual impact. The quad seal bag's robust yet compact design, with seals on all four corners and a box-like bottom, ensures its appealing presence on supermarket shelves.

- Quad seal format provides additional space and uninterrupted designs for packaging.
- Our production facility is BRC accredited, using only food grade materials.
- Quad seal pouch offers a great opportunity to amplify messaging through print due to its four-panel display.
- Its robust yet compact design provides an appealing presence on shelves.

## **MATERIALS**

- Mono or multi-layer laminates using materials such as OPP / CPP / PET / PE / PP / NY / ALU / MetPET.
- Sizes ranging from 500g to 15kg.
- Available in a matt, gloss, paper feel, de-metalized, unprinted, and registered matt finish.
- Offers oxygen, moisture, UV, aroma, and puncture barriers to protect your products' integrity.
- Can be filled and heat sealed in line or by hand. Suitable for hot and cold fillings.
- Can be filled and heat sealed in line or by hand.
- Digital print from 2,000 units or flexographic and gravure print up to 9 colours from 10,000 units.