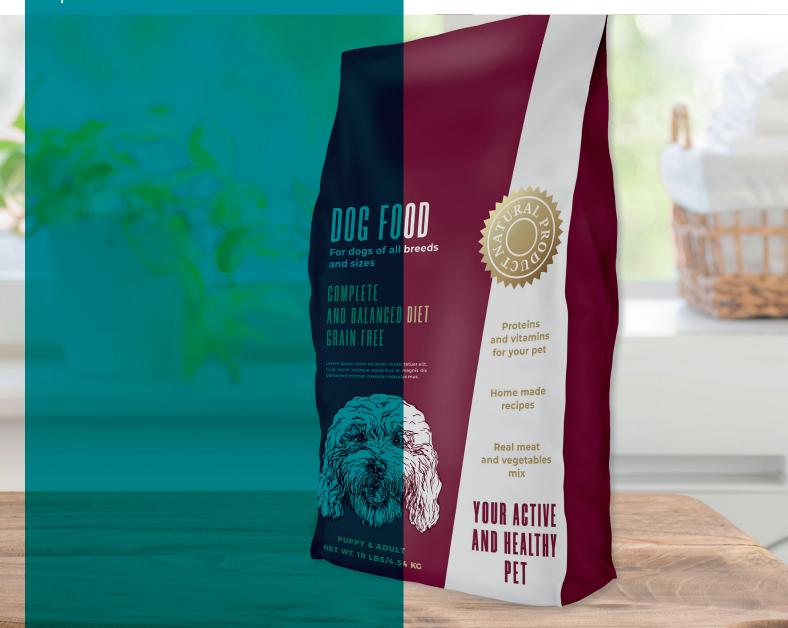

## SEE<sup>®</sup> Brand Quad Seal Bag Pouches

The perfect solution for packing and protecting large volumes of products.

The perfect solution for packing and protecting large volumes of products.

The quad seal pouch is ideally suited for pack sizes between 500g and 15kg, making it perfect for wholesale packaging in the tea and coffee industry, as well as retail packaging of products such as snacks, pet food, and sports nutrition. This format presents an excellent opportunity to amplify your marketing and promotional messaging through high-quality print. With no back seal, all four panels of the pouch can showcase your brand messaging, creating an impressive visual impact. The quad seal bag's robust yet compact design, with seals on all four corners and a box-like bottom, ensures its appealing presence on supermarket shelves.

- Quad seal format provides additional space and uninterrupted designs for packaging.
- Our production facility is BRC accredited, using only food grade materials.
- Quad seal pouch offers a great opportunity to amplify messaging through print due to its four-panel display.
- Its robust yet compact design provides an appealing presence on shelves.

## YPICAL APPLICATIONS

Snack Foods

Pet Foods

Coffee / Tea

Sports Nutrition

Dry Food / Powders

Confectionery

Horticulture