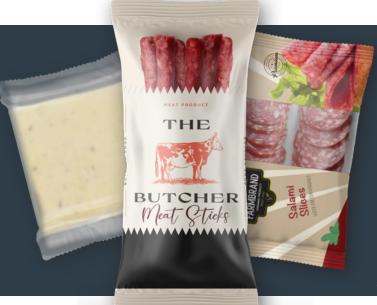

eddar flavour slices

Whether you're packaging minced meat, fresh red meat, poultry, dairy, smoked and processed meats, or cheese, CRYOVAC® laminates deliver versatility across various food categories.

Designed primarily for the Horizontal Form-Fill-Seal (HFFS) system, they are equally adept for tray lidding and thermoforming, offering unmatched flexibility for your packaging needs.

## Appeal In the competitive world of retail,

presentation is everything.

CRYOVAC® laminates come in both plain and printed versions, allowing you to choose the best look for your brand. The elegant anti-fog design ensures that your products always look their best on the shelves, attracting consumers with a clear view of the quality within.