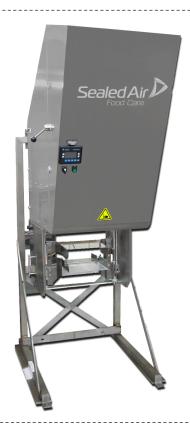

# CL20 Automatic Cheese Block Loader

# **Description**

The Cryovac® CL20 is a fully automatic pouch loader designed for large cheese blocks up to 40 lbs. (20 kg). The CL20 is designed to handle pre-made, gusseted pouches which are boxed and ready to be inserted into a stainless steel cassette. CL20 Bag Loaders are sold in conjunction with the RG20 re-gusseter, IN20 conveyors, and Mercer's BetaVac, BetaTest, and BetaTurn systems. This Sealed Air Food Care Cryovac® system is the most efficient system for vacuum packaging large cheese blocks. Plug in modules are designed for quick servicing and product changeovers including a pick and place module, alignment chute, bag opening module, gripper system, and spreader plates.