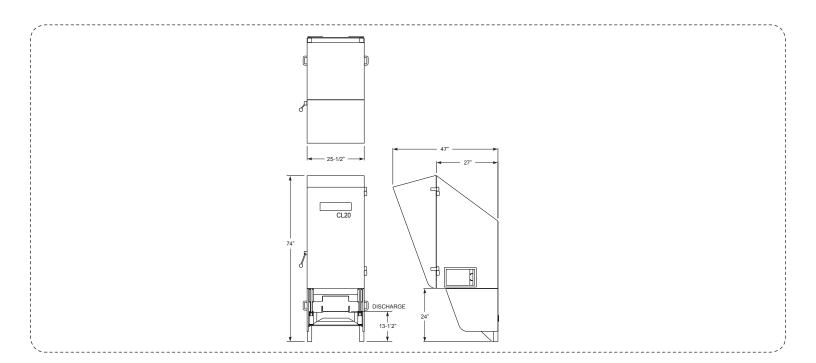

#### **Machine Dimensions**

Length: 47" (1189 mm) Width: 25.5" (646 mm) Height: 74" (1879 mm)